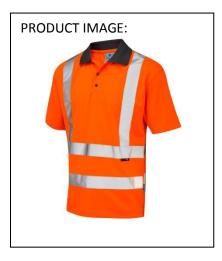

## **EU Declaration of Conformity**

PRODUCT TYPE: High Visibility Coolviz Polo Shirt

MANUFACTURER: Leo Textiles T/A LEO WORKWEAR

This declaration of conformity is issued under the sole responsibility of LEO WORKWEAR

Product ID: P02-O

Name: ROCKHAM

Model/Label LP

el LP-001 (R/T)

The above product is in conformity with the regulation (EU) 2016/425 and is identical to the PPE which is subject of EC certificate 521710/1 issued by: